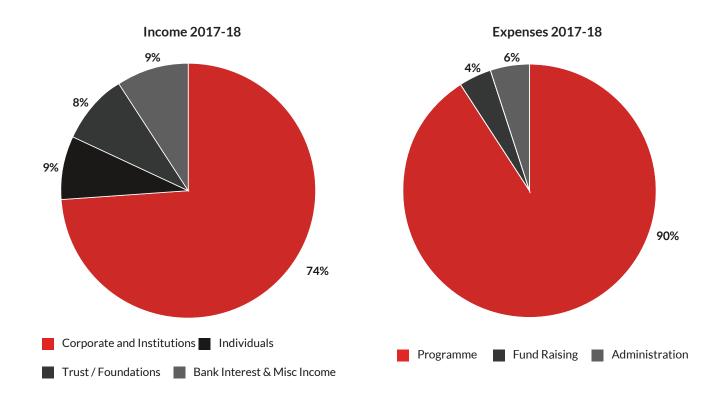

|  |
| A Shangrila Gardens, Bund Garden Road, Pune 411001                                                                 |                                                                                                                                                                      |  |

## 7. Date of Filing Returns

#### For the financial year 2017-18, date of filing Return

| Income Tax Return                   | Yet to be filed (Due Date Sept 30 <sup>th</sup> ) |
|-------------------------------------|---------------------------------------------------|
| FCRA Return                         | Yet to be filed (Due Date: Dec 31st)              |
| Trust/Society/Company Annual Return | Yet to be filed (Due Date Sept 30 <sup>th</sup> ) |

# **Financial Snapshot**





# **Summary Balance Sheet**

| Funds & Liabilities     | 2017-18     | 2016-17     | Property & Assets                      | 2017-18     | 2016-17     |
|-------------------------|-------------|-------------|----------------------------------------|-------------|-------------|
| Sources of funds        |             |             | Application of funds                   |             |             |
| Corpus Funds            | 4,87,38,914 | 3,97,38,914 | Fixed Assets                           | 2,54,544    | 4,03,872    |
| Reserve and Surplus     | 60,16,846   | 1,13,81,168 | Investments (Long Term)                | 4,27,85,371 | 3,72,60,841 |
| Current Liabilities and |             |             | Current Assets, Loans And Advances (A) |             |             |
| Provisions