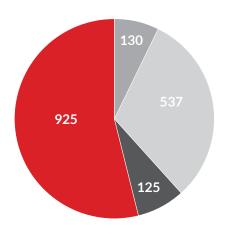

# Children Available for Adoption (Total 1717)

#### **Children Available for Adoption - Top Ten States**

In a country with millions of children in need of care and protection, very few reach the adoption stream. Over the years, CSA has worked conscientiously to get more children into the adoption stream, thereby, allowing many more children a chance of finding a family. We at CSA continue our endeavour to facilitate adoption.