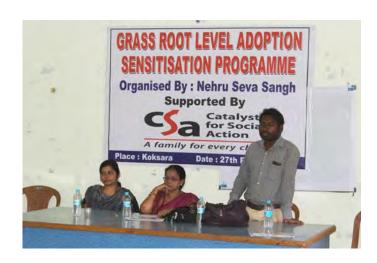

# **Capacity Building & Advocacy**

| Program / Interventions           | Objective                                                                                       | On-ground Approach/Interventions                                                                                                                                                                                                                                                                                                                                                                                                                                                           |
|-----------------------------------|-------------------------------------------------------------------------------------------------|--------------------------------------------------------------------------------------------------------------------------------------------------------------------------------------------------------------------------------------------------------------------------------------------------------------------------------------------------------------------------------------------------------------------------------------------------------------------------------------------|
| Adoption                          | To help children get into the adoption stream so they have a chance at getting adopted          | <ul> <li>Making Children Legally free for adoption by assessing parental contact of children at child care institutions and reporting them to the child welfare committees to make them legally free</li> <li>Helpline to support prospective adoptive parents with inquiries around application &amp; documentation process</li> <li>Grassroots level workshops to train Anganwadi workers on adoption process &amp; how to identify children in need of care &amp; protection</li> </ul> |
| CCI Capacity Building             | To help build capacity & capability of CCIs to sustain their work in child care at a high level | Train CCI trustees, management & staff on Juvenile Justice Act prerequisites, documentation & record maintenance, best child care practices etc.                                                                                                                                                                                                                                                                                                                                           |
| Stakeholder Workshops & Trainings | To build awareness amongst stakeholders around children in CCIs & adoption                      | <ul> <li>Conduct sensitization workshops for grass root level workers,<br/>CWC, hospitals, police, adoptive parents, judiciary etc.</li> <li>Trainings for CCI staff on Juvenile Justice Act</li> </ul>                                                                                                                                                                                                                                                                                    |

#### Our work includes:

- Training Anganwadi workers in rural areas to identify children who can be adopted and move them into the adoption stream
- Conducting regular studies to identify children who can be declared "legally free" and can be moved into the adoption stream
- Currently studying the status of De-institutionalised children from MP
- Running a helpline to support pre and post adoptive parents