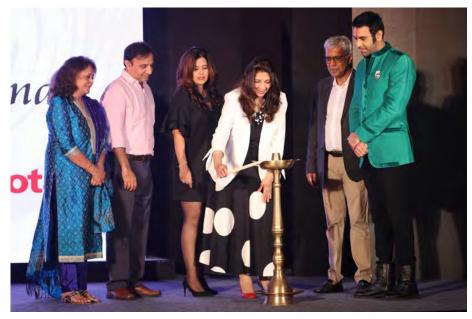

# **Annual Fund Raiser 2017**

CSA's 13th Annual Fundraiser, that is the CSA Fundraiser 2017, was held at the Four Seasons, Worli-Mumbai on 17th September 2017, with the theme "The Eternal Bond".

Lighting of the Lamp by the ex-Sheriff of Mumbai Mrs. Indu Shahani together with Mrs. & Mr.Sandeep Bakhshi (COO – ICICI Bank), Farhana Vohra (Life Coach & Brand Owner – Farha's Jewelery), Vipul Jani (President – CSA) & Sandip Soparrkar (Brand Ambassador – CSA)