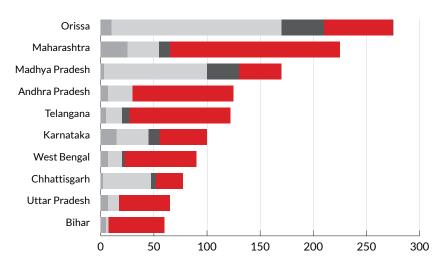

#### **Children Available for Adoption - Top Ten States**

In a country with millions of children in need of care and protection, very few reach the adoption stream. Over the years, CSA has worked conscientiously to get more children into the adoption stream, thereby, allowing many more children a chance of finding a family. We at CSA continue our endeavour to facilitate adoption.