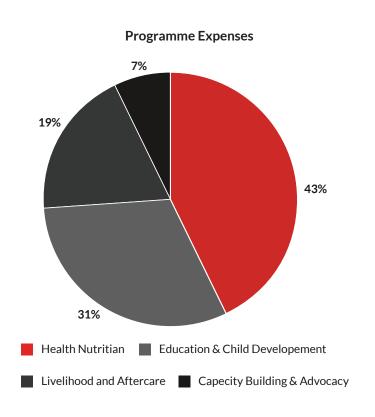

|  |
| A Shangrila Gardens, Bund Garden Road, Pune 411001                                                                 |                                                                                                                                                                      |  |

## 7. Date of Filing Returns

#### For the financial year 2017-18, date of filing Return

| Income Tax Return                   | Yet to be filed (Due Date Sept 30 <sup>th</sup> ) |
|-------------------------------------|---------------------------------------------------|
| FCRA Return                         | Yet to be filed (Due Date: Dec 31st)              |
| Trust/Society/Company Annual Return | Yet to be filed (Due Date Sept 30 <sup>th</sup> ) |

# **Financial Snapshot**





# **Summary Balance Sheet**

| Funds & Liabilities     | 2017-18     | 2016-17     | Property & Assets                      | 2017-18     | 2016-17     |
|-------------------------|-------------|-------------|----------------------------------------|-------------|-------------|
| Sources of funds        |             |             | Application of funds                   |             |             |
| Corpus Funds            | 4,87,38,914 | 3,97,38,914 | Fixed Assets                           | 2,54,544    | 4,03,872    |
| Reserve and Surplus     | 60,16,846   | 1,13,81,168 | Investments (Long Term)                | 4,27,85,371 | 3,72,60,841 |
| Current Liabilities and |             |             | Current Assets, Loans And Advances (A) |             |             |
| Provisions