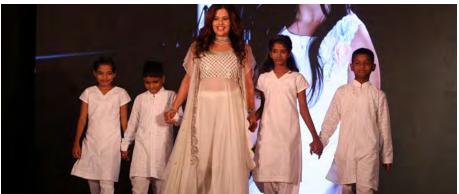

Farhana Vohra curated the fashion show - The Eternal walk, where celebrities like Kiara Advani, , Maria Goretti , Mamta Raja & daughter Sasha Merchant, Perizad Zorabian, Javed and Naved Jaffery, Ramona Narang, Rohit Roy and a host of others walked along-side their children / sibling / families to help raise awareness around our cause.

Farhana walking the ramp with children from a CCI in Mumbai

The entire event highlighted CSA's core objectives of adoption and well-run Children's Homes and Aftercare along with the overall theme- The Eternal Bond - the love and support we give/ receive from our family!