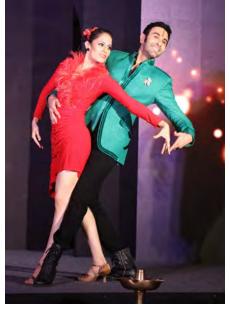

The entire group posing on stage after a very successful fundraiser!

Dance maestro Sandip Soparrkar along with his students enthralled the audience with a scintillating performance

Singer Shweta Shetty had them crooning to her tunes.