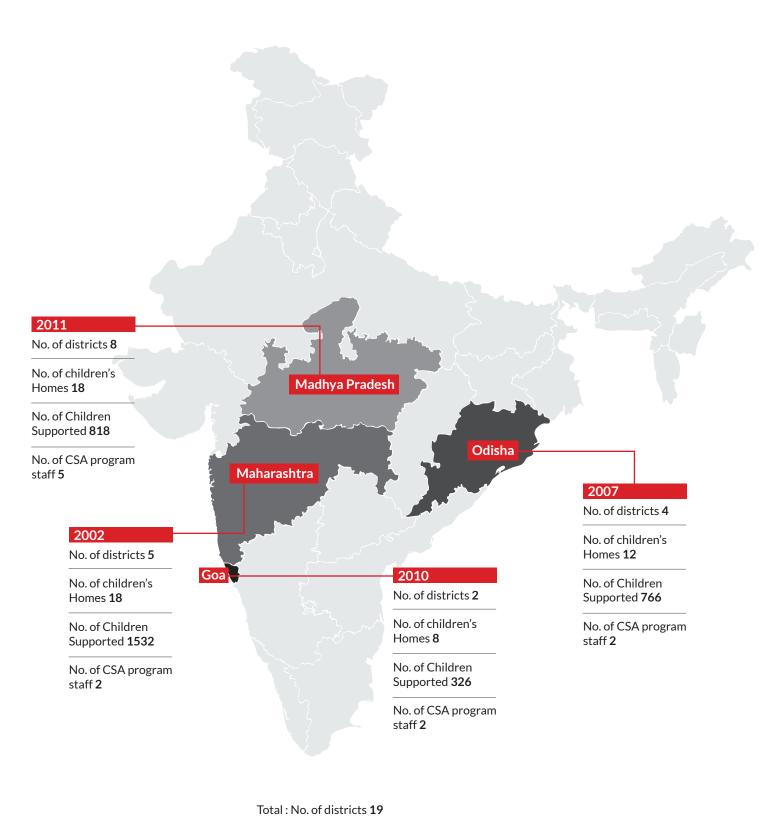

# **Presence across India**

No. of children's Homes 56

No. of Children Supported **3400+** No. of CSA program staff **11** 

# Goa, Maharashtra, Madhya Pradesh, Orissa - Programme Activities