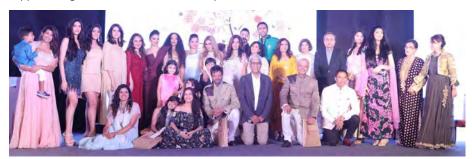

# **Annual Fund Raiser 2017**

CSA's 13th Annual Fundraiser, that is the CSA Fundraiser 2017, was held at the Four Seasons, Worli-Mumbai on 17th September 2017, with the theme "The Eternal Bond".

Lighting of the Lamp by the ex-Sheriff of Mumbai Mrs. Indu Shahani together with Mrs. & Mr.Sandeep Bakhshi (COO – ICICI Bank), Farhana Vohra (Life Coach & Brand Owner – Farha's Jewelery), Vipul Jani (President – CSA) & Sandip Soparrkar (Brand Ambassador – CSA)

Farhana Vohra curated the fashion show - The Eternal walk, where celebrities like Kiara Advani, , Maria Goretti , Mamta Raja & daughter Sasha Merchant, Perizad Zorabian, Javed and Naved Jaffery, Ramona Narang, Rohit Roy and a host of others walked along-side their children / sibling / families to help raise awareness around our cause.

The entire group posing on stage after a very successful fundraiser!

Dance maestro Sandip Soparrkar along with his students enthralled the audience with a scintillating performance

Singer Shweta Shetty had them crooning to her tunes.