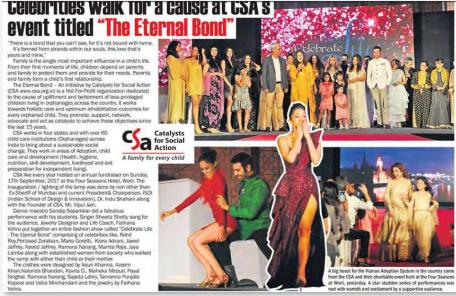

# **Annual Fund Raiser 2017**

CSA's 13th Annual Fundraiser, that is the CSA Fundraiser 2017, was held at the Four Seasons, Worli-Mumbai on 17th September 2017, with the theme "The Eternal Bond".

Lighting of the Lamp by the ex-Sheriff of Mumbai Mrs. Indu Shahani together with Mrs. & Mr.Sandeep Bakhshi (COO – ICICI Bank), Farhana Vohra (Life Coach & Brand Owner – Farha's Jewelery), Vipul Jani (President – CSA) & Sandip Soparrkar (Brand Ambassador – CSA)

Farhana Vohra curated the fashion show - The Eternal walk, where celebrities like Kiara Advani, , Maria Goretti , Mamta Raja & daughter Sasha Merchant, Perizad Zorabian, Javed and Naved Jaffery, Ramona Narang, Rohit Roy and a host of others walked along-side their children / sibling / families to help raise awareness around our cause.

Farhana walking the ramp with children from a CCI in Mumbai

The entire event highlighted CSA's core objectives of adoption and well-run Children's Homes and Aftercare along with the overall theme- The Eternal Bond - the love and support we give/ receive from our family!

The entire group posing on stage after a very successful fundraiser!

Dance maestro Sandip Soparrkar along with his students enthralled the audience with a scintillating performance

Singer Shweta Shetty had them crooning to her tunes.

The art auction saw an array of stunning artworks by galleries & prominent artists – Shibani Jain (Founder – Baay Design & Co-Founder – CSA) with Neelesh Hundekari (Partner at A.T. Kearney)