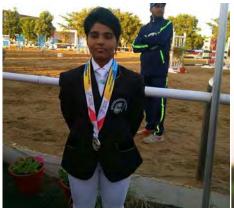

Suraj Bendure from Pune has successfully passed his **Bachelor in Engineering with Distinction!**  19-year old Priyanka\* from Madhya Pradesh participated in **National Horse Riding championship** and won a **Bronze medal** 